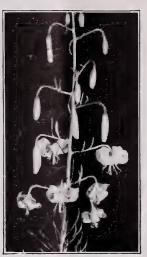

#### ALOE VARIEGATA

or "Tiger-Aloe," the finest and most favored quick-growing succulent with beautifully variegated leaves. Seedlings of 9 to 12 months of age, potted up in Tom Thumb pots, are salable in unlimited quantity and fetch good prices. Order at once for early sowing!